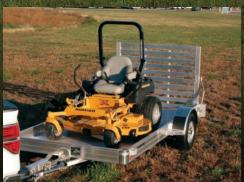

Hillsboro's New Aluminum Utility Trailer is available in three deck widths, 54", 70" and 78". Lengths are offered in 8', 10', 12' and 14'. These rugged trailers are setting on a "Dexter" 3500 Class axle. Using an off brand axle under this new trailer just wouldn't be right!

No worries finding the right location to hook a securement strap. There are three securement locations at the front and every 12" on the sides. All units have a 16" deck height. The ramp is 48" long.

Like all other Hillsboro aluminum products, this new trailer is engineered with proprietary extrusions that enhance appearance, create advantages for customer use, safety and convenience.