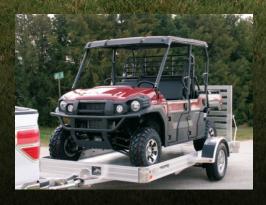

Hillsboro's New Aluminum Utility Trailer is available in three deck widths, 54", 70" and 78". Lengths are offered in 8', 10', 12' and 14'. These rugged trailers are setting on a "Dexter" 3500 Class axle. Using an off brand axle under this new trailer just wouldn't be right!

No worries finding the right location to hook a securement strap. There are three securement locations at the front and every 12" on the sides. All units have a 16" deck height. The ramp is 48" long.

Like all other Hillsboro aluminum products, this new trailer is engineered with proprietary extrusions that enhance appearance, create advantages for customer use, safety and convenience.