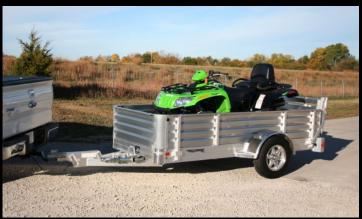

## New Aluminum HULLSBORO Utility Trailer The 18" tall bolt-on Front Rock Guard, Removable Sides and Bi-Fold Ramp are available options on all trailer models.

Optional Front Rock Guard and Sides add protection for your cargo.