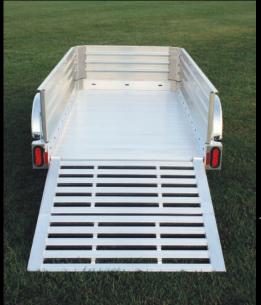

No worries finding the right location to hook a securement strap. There are three securement locations at the front and every 12" on the sides. All units have a 16" deck height. The ramp is 48" long.

Like all other Hillsboro aluminum products, this new trailer is engineered with proprietary extrusions that enhance appearance, create advantages for customer use, safety and convenience.

## **OPTIONS**

-14" Spare Tire and Wheel -18" Tall Solid Sides

-Spare Tire Carrier

-Tongue Handle

-18" Tall Front Rock Guard -Rope/Strap Hooks

-Bi-Fold Ramp

**TOLL FREE:** 1.800.835.0209

PH: 620.947.3127