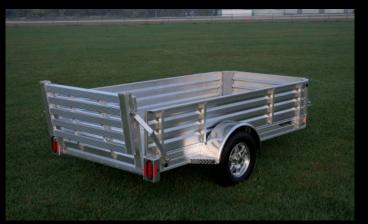

Hillsboro's New Aluminum Utility Trailer is available in three deck widths, 54", 70" and 78". Lengths are offered in 8', 10', 12' and 14'. These rugged trailers are setting on a "Dexter" 3500 Class axle. Using an off brand axle under this new trailer just wouldn't be right!

No worries finding the right location to hook a securement strap. There are three securement locations at the front and every 12" on the sides. All units have a 16" deck height. The ramp is 48" long.

Like all other Hillsboro aluminum products, this new trailer is engineered with proprietary extrusions that enhance appearance, create advantages for customer use, safety and convenience.