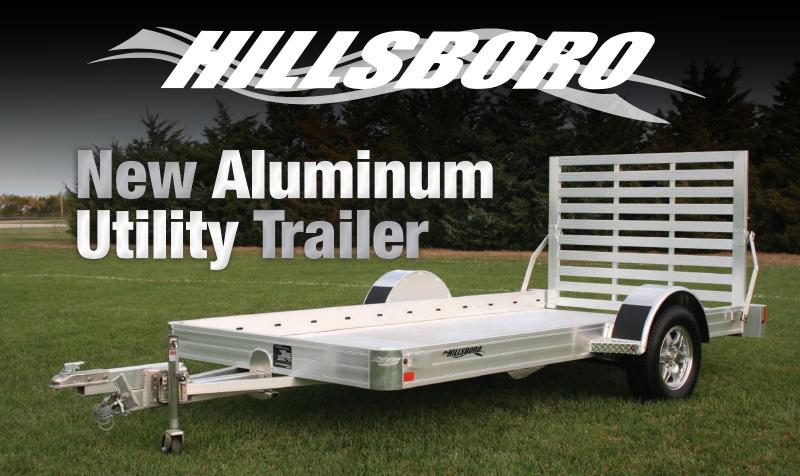

Hillsboro's New Aluminum Utility Trailer is available in three deck widths, 54", 70" and 78". Lengths are offered in 8', 10', 12' and 14'. These rugged trailers are setting on a "Dexter" 3500 Class axle. Using an off brand axle under this new trailer just wouldn't be right!

No worries finding the right location to hook a securement strap. There are three securement locations at the front and every 12" on the sides. All units have a 16" deck height. The ramp is 48" long.

Like all other Hillsboro aluminum products, this new trailer is engineered with proprietary extrusions that enhance appearance, create advantages for customer use, safety and convenience.

## New Aluminum HULLSBORO Utility Trailer The 18" tall bolt-on Front Rock Guard, Removable Sides and Bi-Fold Ramp are available options on all trailer models.

Optional Front Rock Guard and Sides add protection for your cargo.