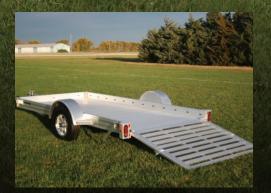

## New Aluminum HULLSBORO Utility Trailer The 18" tall bolt-on Front Rock Guard, Removable Sides and Bi-Fold Ramp are available options on all trailer models.

Optional Front Rock Guard and Sides add protection for your cargo.